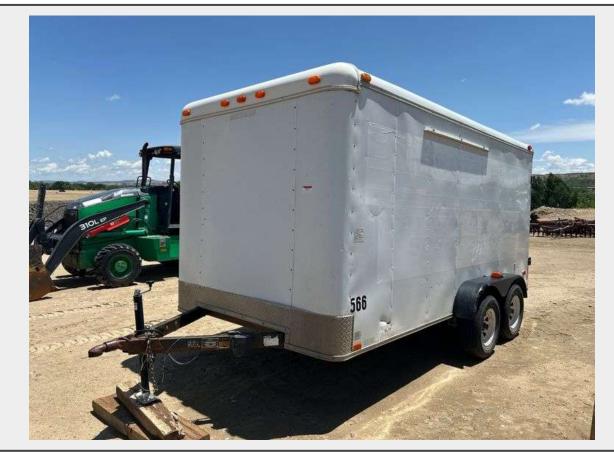

## **Sale Name:** Farmington Area Truck and Equipment Auction LOT 2541 - 2000 Haulmark 16 ft T/A Enclosed Trailer

Terms This Listing is subject to J&J Auctioneers Terms and Conditions, including without limitation, this catalog is only a "guide" and may not be accurate, that all sales are final and that buyer is responsible for inspection of all equipment prior to bidding. All lots have deficiencies. Photos may show multiple lots in the background. Quantities and lenghts are approximate J&J auctioneers does not offer shipping on this lot and such shipping is the sole responsibility of the buyer. Thank you for your business.

**Description** 

Vin#: 16HPB1420YU020691

Quantity: 1

https://auctions.jandjauction.com/