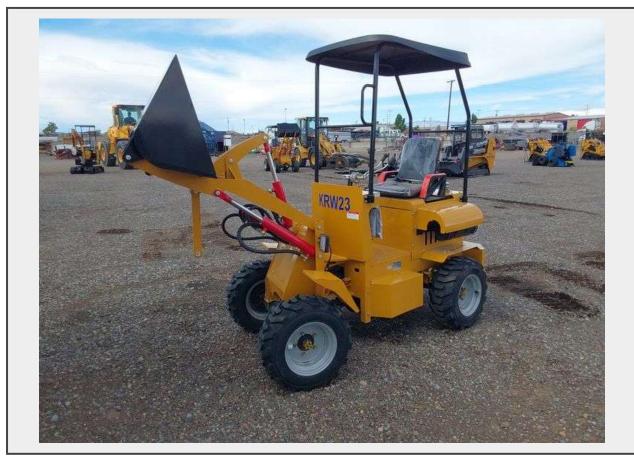

Sale Name: July 2025 Albuquerque Area Equipment Auction

LOT 5515 - 2025 AGT KRW23 Wheel Loader

Terms THIS LISTING IS SUBJECT TO J&J AUCTIONEERS TERMS AND CONDITIONS, INCLUDING WITHOUT LIMITATION, THIS CATALOG IS ONLY A "GUIDE" AND MAY NOT BE ACCURATE, THAT ALL SALES ARE FINAL AND THAT BUYER IS RESPONSIBLE FOR INSPECTION OF ALL EQUIPMENT PRIOR TO BIDDING. ALL LOTS HAVE DEFICIENCIES. PHOTOS MAY SHOW MULTIPLE LOTS IN THE BACKGROUND. QUANTITIES AND LENGHTS ARE APPROXIMATE J&J AUCTIONEERS DOES NOT OFFER SHIPPING ON THIS LOT AND SUCH SHIPPING IS THE SOLE RESPONSIBILITY OF THE BUYER. THANK YOU FOR YOUR BUSINESS.

## **Description**

RATO 23HP,16.8KW Gasoline Engine with EPA ,Bkt 2 Cylinders

**Serial Number:** KRW232025L0125142

Quantity: 1

https://auctions.jandjauction.com/