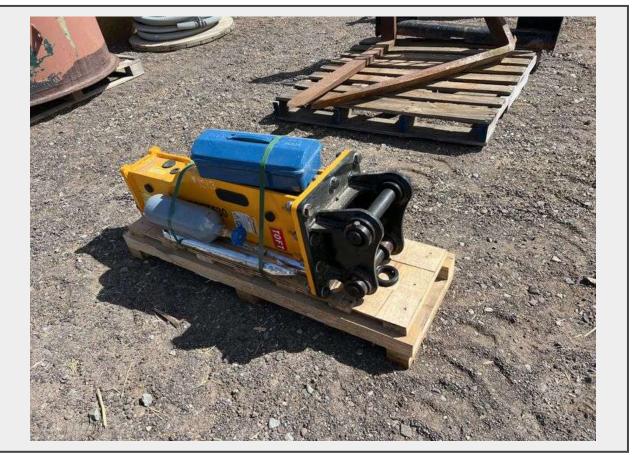

Sale Name: Albuquerque Area Equipment and Truck Auction LOT 825 - Toft 530 Excavator Hammer

**Terms** THIS LISTING IS SUBJECT TO J&J AUCTIONEERS TERMS AND CONDITIONS, INCLUDING WITHOUT LIMITATION, THIS CATALOG IS ONLY A "GUIDE" AND MAY NOT BE ACCURATE, THAT ALL SALES ARE FINAL AND THAT BUYER IS RESPONSIBLE FOR INSPECTION OF ALL EQUIPMENT PRIOR TO BIDDING. ALL LOTS HAVE DEFICIENCIES. PHOTOS MAY SHOW MULTIPLE LOTS IN THE BACKGROUND. QUANTITIES AND LENGHTS ARE APPROXIMATE J&J AUCTIONEERS DOES NOT OFFER SHIPPING ON THIS LOT AND SUCH SHIPPING IS THE SOLE RESPONSIBILITY OF THE BUYER. THANK YOU FOR YOUR BUSINESS.

## Description

Serial # JW3024705, To Fit Excavator Volvo 530 Quantity: 1

https://auctions.jandjauction.com/