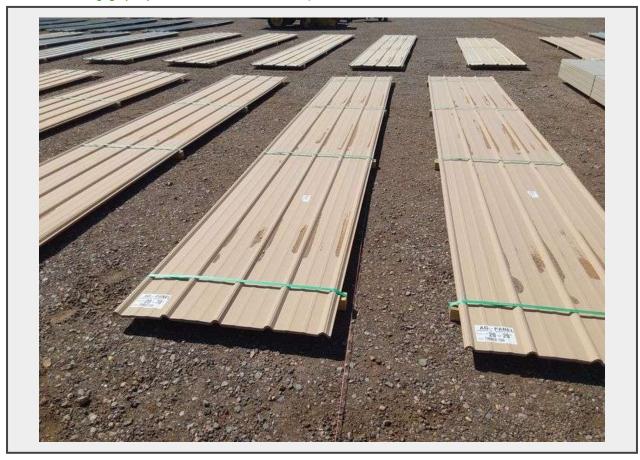

## Sale Name: Albuquerque Area Equipment and Truck Auction LOT 1434 - Qty (20) 20ft 29GA AG-Panel, NW Timber Tan

Terms THIS LISTING IS SUBJECT TO J&J AUCTIONEERS TERMS AND CONDITIONS, INCLUDING WITHOUT LIMITATION, THIS CATALOG IS ONLY A "GUIDE" AND MAY NOT BE ACCURATE, THAT ALL SALES ARE FINAL AND THAT BUYER IS RESPONSIBLE FOR INSPECTION OF ALL EQUIPMENT PRIOR TO BIDDING. ALL LOTS HAVE DEFICIENCIES. PHOTOS MAY SHOW MULTIPLE LOTS IN THE BACKGROUND. QUANTITIES AND LENGHTS ARE APPROXIMATE J&J AUCTIONEERS DOES NOT OFFER SHIPPING ON THIS LOT AND SUCH SHIPPING IS THE SOLE RESPONSIBILITY OF THE BUYER. THANK YOU FOR YOUR BUSINESS.