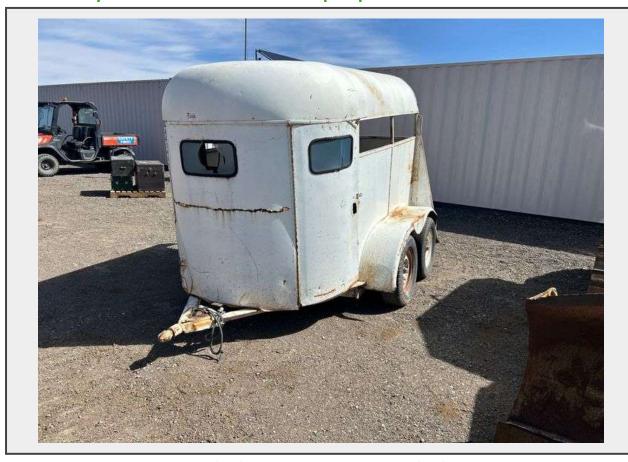

**Sale Name:** Albuquerque Area Equipment and Truck Auction LOT 1306 - T/A Horse Trailer Frame - Albuquerque NM

Off Site Loadout Hours 02/16/25 9:00 AM and Ends 02/21/24 4:00 PM by appointment

Terms THIS LISTING IS SUBJECT TO J&J AUCTIONEERS TERMS AND CONDITIONS, INCLUDING WITHOUT LIMITATION, THIS CATALOG IS ONLY A "GUIDE" AND MAY NOT BE ACCURATE, THAT ALL SALES ARE FINAL AND THAT BUYER IS RESPONSIBLE FOR INSPECTION OF ALL EQUIPMENT PRIOR TO BIDDING. ALL LOTS HAVE DEFICIENCIES. PHOTOS MAY SHOW MULTIPLE LOTS IN THE BACKGROUND. QUANTITIES AND LENGHTS ARE APPROXIMATE J&J AUCTIONEERS DOES NOT OFFER SHIPPING ON THIS LOT AND SUCH SHIPPING IS THE SOLE RESPONSIBILITY OF THE BUYER. THANK YOU FOR YOUR BUSINESS.

## **Description**

This Unit is Sold As Equipment No Title

Quantity: 1

https://auctions.jandjauction.com/