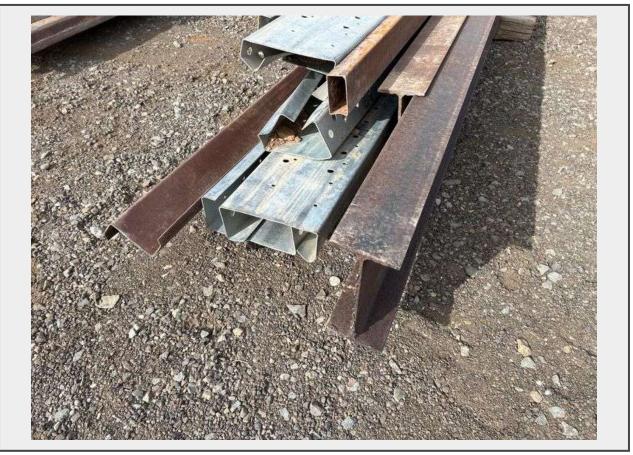

Sale Name: Albuquerque Area Equipment and Truck Auction LOT 7118 - I-Beams and C-Purlin Bundle

**Terms** THIS LISTING IS SUBJECT TO J&J AUCTIONEERS TERMS AND CONDITIONS, INCLUDING WITHOUT LIMITATION, THIS CATALOG IS ONLY A "GUIDE" AND MAY NOT BE ACCURATE, THAT ALL SALES ARE FINAL AND THAT BUYER IS RESPONSIBLE FOR INSPECTION OF ALL EQUIPMENT PRIOR TO BIDDING. ALL LOTS HAVE DEFICIENCIES. PHOTOS MAY SHOW MULTIPLE LOTS IN THE BACKGROUND. QUANTITIES AND LENGHTS ARE APPROXIMATE J&J AUCTIONEERS DOES NOT OFFER SHIPPING ON THIS LOT AND SUCH SHIPPING IS THE SOLE RESPONSIBILITY OF THE BUYER. THANK YOU FOR YOUR BUSINESS.