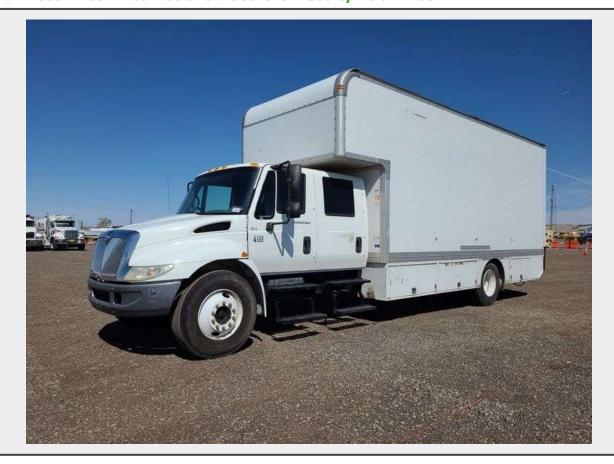

## **Sale Name:** Albuquerque Area Equipment and Truck Auction LOT 9605 - 2004 International 4300 Crew Cab S/A Box Truck

Terms THIS LISTING IS SUBJECT TO J&J AUCTIONEERS TERMS AND CONDITIONS, INCLUDING WITHOUT LIMITATION, THIS CATALOG IS ONLY A "GUIDE" AND MAY NOT BE ACCURATE, THAT ALL SALES ARE FINAL AND THAT BUYER IS RESPONSIBLE FOR INSPECTION OF ALL EQUIPMENT PRIOR TO BIDDING. ALL LOTS HAVE DEFICIENCIES. PHOTOS MAY SHOW MULTIPLE LOTS IN THE BACKGROUND. QUANTITIES AND LENGHTS ARE APPROXIMATE J&J AUCTIONEERS DOES NOT OFFER SHIPPING ON THIS LOT AND SUCH SHIPPING IS THE SOLE RESPONSIBILITY OF THE BUYER. THANK YOU FOR YOUR BUSINESS.

## **Description**

W/DT466 Diesel, A/T, 30 ft Box 4400 lb Lift Gate

Vin#: 1HTMMAAM74H664660, Miles Observed: 189,521

Quantity: 1

https://auctions.jandjauction.com/