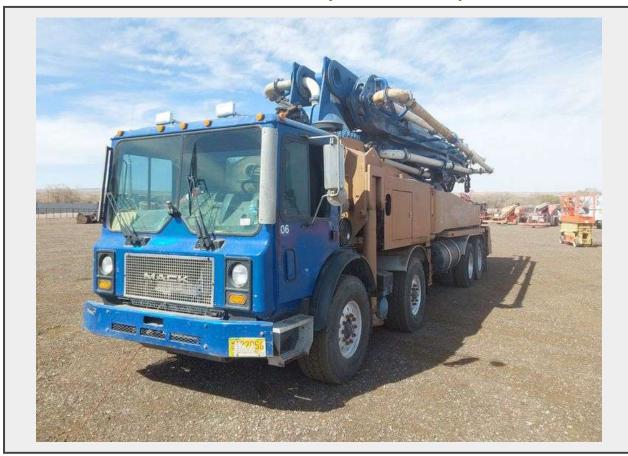

## LOT 9102 - 2005 Mack MR688S 47 Meter Tri/A Concrete Pump Truck

Terms THIS LISTING IS SUBJECT TO J&J AUCTIONEERS TERMS AND CONDITIONS, INCLUDING WITHOUT LIMITATION, THIS CATALOG IS ONLY A "GUIDE" AND MAY NOT BE ACCURATE, THAT ALL SALES ARE FINAL AND THAT BUYER IS RESPONSIBLE FOR INSPECTION OF ALL EQUIPMENT PRIOR TO BIDDING. ALL LOTS HAVE DEFICIENCIES. PHOTOS MAY SHOW MULTIPLE LOTS IN THE BACKGROUND. QUANTITIES AND LENGHTS ARE APPROXIMATE J&J AUCTIONEERS DOES NOT OFFER SHIPPING ON THIS LOT AND SUCH SHIPPING IS THE SOLE RESPONSIBILITY OF THE BUYER. THANK YOU FOR YOUR BUSINESS.

## **Description**

W/ Mack 6 cyl, Engine Brake, 10 spd, Camelback Spring Suspension, Airlift 3rd Axle, Putzmeister 210601215 Pump

Vin#: 1M2K197C35M026436, Miles Observed: 292,703

Quantity: 1

https://auctions.jandjauction.com/