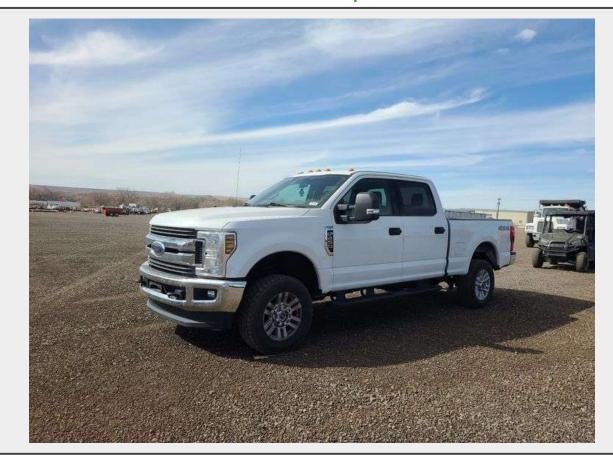

Sale Name: Albuquerque Area Equipment and Truck Auction

LOT 1006 - 2019 Ford F-250 4x4 Crew Cab Pickup

Terms THIS LISTING IS SUBJECT TO J&J AUCTIONEERS TERMS AND CONDITIONS, INCLUDING WITHOUT LIMITATION, THIS CATALOG IS ONLY A "GUIDE" AND MAY NOT BE ACCURATE, THAT ALL SALES ARE FINAL AND THAT BUYER IS RESPONSIBLE FOR INSPECTION OF ALL EQUIPMENT PRIOR TO BIDDING. ALL LOTS HAVE DEFICIENCIES. PHOTOS MAY SHOW MULTIPLE LOTS IN THE BACKGROUND. QUANTITIES AND LENGHTS ARE APPROXIMATE J&J AUCTIONEERS DOES NOT OFFER SHIPPING ON THIS LOT AND SUCH SHIPPING IS THE SOLE RESPONSIBILITY OF THE BUYER. THANK YOU FOR YOUR BUSINESS.

## **Description**

w/ 6.2L V8, A/T

Vin#: 1FT7W2B67KEG81614, Miles Observed: 227,111

Quantity: 1

https://auctions.jandjauction.com/