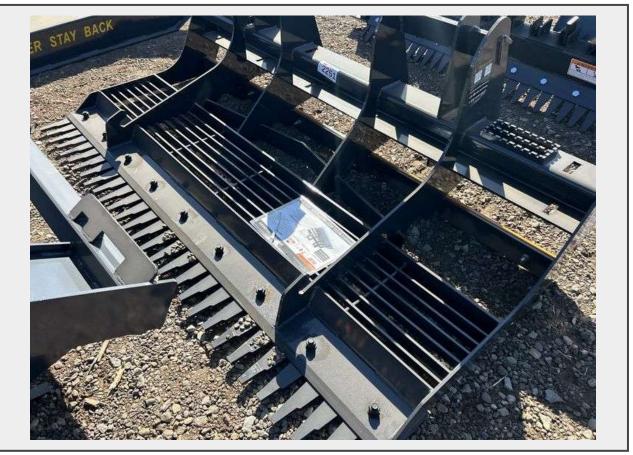

Sale Name: Albuquerque Area Equipment and Truck Auction LOT 2251 - Wolverine Skid Steer Land Leveler

## Description

To Fit Skid Steer Loader ,, Unused , Quantity: 1

https://auctions.jandjauction.com/