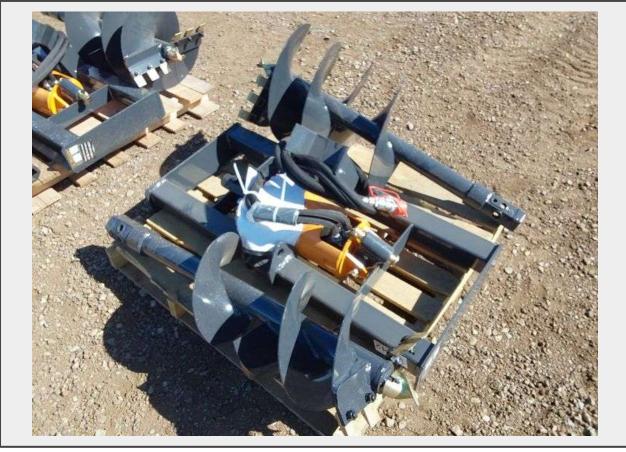

Sale Name: Albuquerque Area Equipment and Truck Auction

LOT 2242 - Wolverine Skid Steer Auger Drive & Bit

## **Description**

To Fit Skid Steer Loader ,, Unused , Quantity: 1

https://auctions.jandjauction.com/