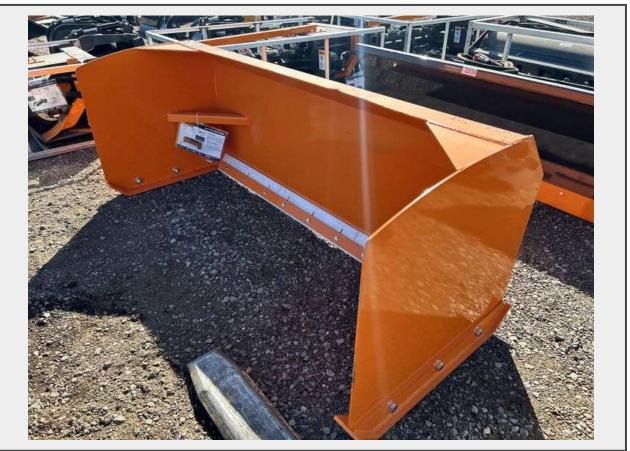

Sale Name: Albuquerque Area Equipment and Truck Auction LOT 2219 - Wolverine Skid Steer Snow Pusher

## Description

To Fit Skid Steer Loader ,, Unused , Quantity: 1

https://auctions.jandjauction.com/