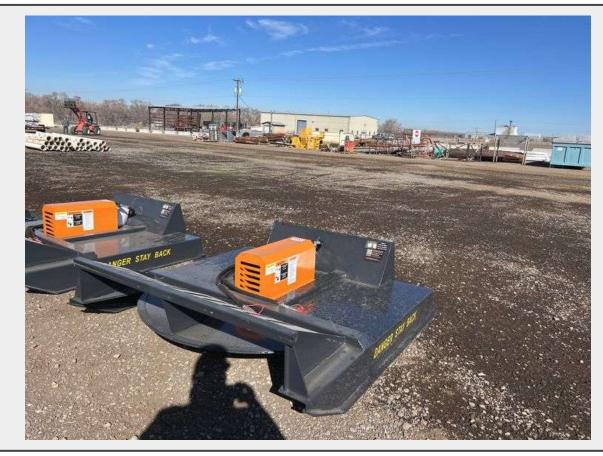

Sale Name: Albuquerque Area Equipment and Truck Auction

LOT 2201 - Wolverine 72 in Brush Cutter

## **Description**

To Fit Skid Steer Loader ,, Unused , Quantity: 1

https://auctions.jandjauction.com/