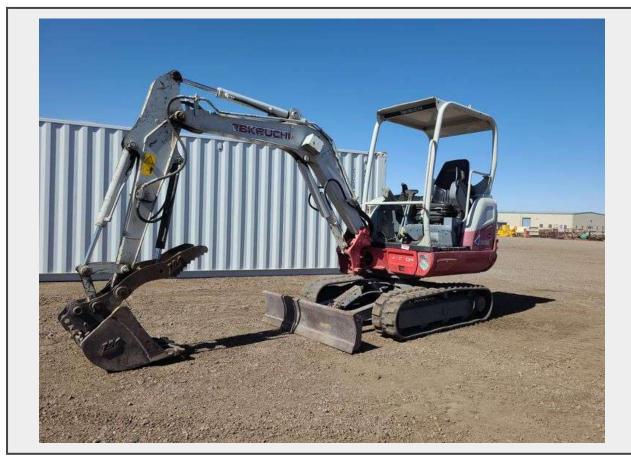

Sale Name: Albuquerque Area Equipment and Truck Auction

LOT 403 - 2019 Takeuchi TB230 Mini Excavator

Terms THIS LISTING IS SUBJECT TO J&J AUCTIONEERS TERMS AND CONDITIONS, INCLUDING WITHOUT LIMITATION, THIS CATALOG IS ONLY A "GUIDE" AND MAY NOT BE ACCURATE, THAT ALL SALES ARE FINAL AND THAT BUYER IS RESPONSIBLE FOR INSPECTION OF ALL EQUIPMENT PRIOR TO BIDDING. ALL LOTS HAVE DEFICIENCIES. PHOTOS MAY SHOW MULTIPLE LOTS IN THE BACKGROUND. QUANTITIES AND LENGHTS ARE APPROXIMATE J&J AUCTIONEERS DOES NOT OFFER SHIPPING ON THIS LOT AND SUCH SHIPPING IS THE SOLE RESPONSIBILITY OF THE BUYER. THANK YOU FOR YOUR BUSINESS.

## **Description**

W/ Q/C Bucket, Hyd Thumb, Offset Boom, Backfill Blade

Serial Number: 130004600, Hours Observed: 2243

Quantity: 1

https://auctions.jandjauction.com/