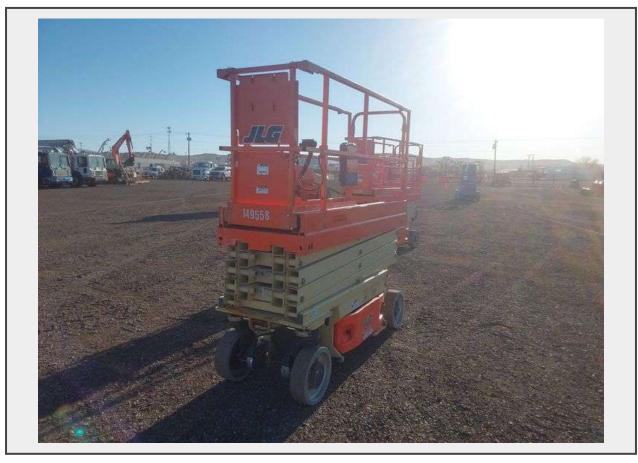

Sale Name: Albuquerque Area Equipment and Truck Auction

LOT 204 - 2016 JLG 2632ES Scissor Lift

Terms THIS LISTING IS SUBJECT TO J&J AUCTIONEERS TERMS AND CONDITIONS, INCLUDING WITHOUT LIMITATION, THIS CATALOG IS ONLY A "GUIDE" AND MAY NOT BE ACCURATE, THAT ALL SALES ARE FINAL AND THAT BUYER IS RESPONSIBLE FOR INSPECTION OF ALL EQUIPMENT PRIOR TO BIDDING. ALL LOTS HAVE DEFICIENCIES. PHOTOS MAY SHOW MULTIPLE LOTS IN THE BACKGROUND. QUANTITIES AND LENGHTS ARE APPROXIMATE J&J AUCTIONEERS DOES NOT OFFER SHIPPING ON THIS LOT AND SUCH SHIPPING IS THE SOLE RESPONSIBILITY OF THE BUYER. THANK YOU FOR YOUR BUSINESS.

## **Description**

W/ 26ft Lift, Power to Platform

Serial Number: 02002511481, Hours Observed: 392

Quantity: 1

https://auctions.jandjauction.com/