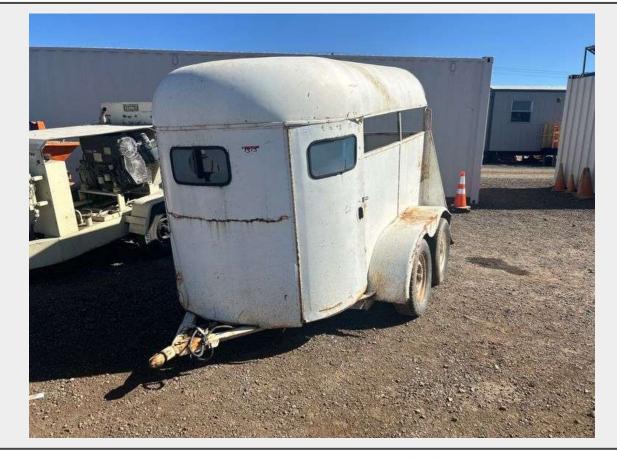

**Sale Name:** February Regional Online Equipment Auction LOT 1313 - T/A Horse Trailer Frame - Albuquerque NM

Off Site Loadout Hours 02/16/25 9:00 AM and Ends 02/21/24 4:00 PM by appointment

Terms THIS LISTING IS SUBJECT TO J&J AUCTIONEERS TERMS AND CONDITIONS, INCLUDING WITHOUT LIMITATION, THIS CATALOG IS ONLY A "GUIDE" AND MAY NOT BE ACCURATE, THAT ALL SALES ARE FINAL AND THAT BUYER IS RESPONSIBLE FOR INSPECTION OF ALL EQUIPMENT PRIOR TO BIDDING. ALL LOTS HAVE DEFICIENCIES. PHOTOS MAY SHOW MULTIPLE LOTS IN THE BACKGROUND. QUANTITIES AND LENGHTS ARE APPROXIMATE J&J AUCTIONEERS DOES NOT OFFER SHIPPING ON THIS LOT AND SUCH SHIPPING IS THE SOLE RESPONSIBILITY OF THE BUYER. THANK YOU FOR YOUR BUSINESS.