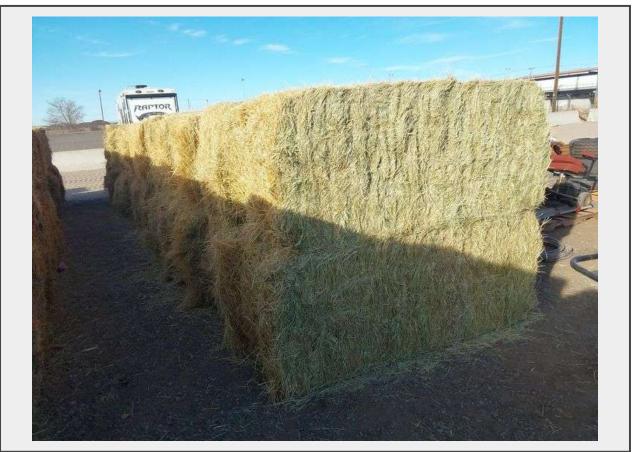

Sale Name: February Regional Online Equipment Auction LOT 2737 - Qty 2 3X3x8 Bales Nebraska Grass Hay - Albuquerque N.M

**Off Site Loadout Hours** 02/16/25 9:00 AM and Ends 02/21/24 4:00 PM by appointment

## Description

Bales weigh approximately 500lbs each.

Non specific lot. Buyer will receive the next available bales out of the stack. **Quantity:** 1

https://auctions.jandjauction.com/