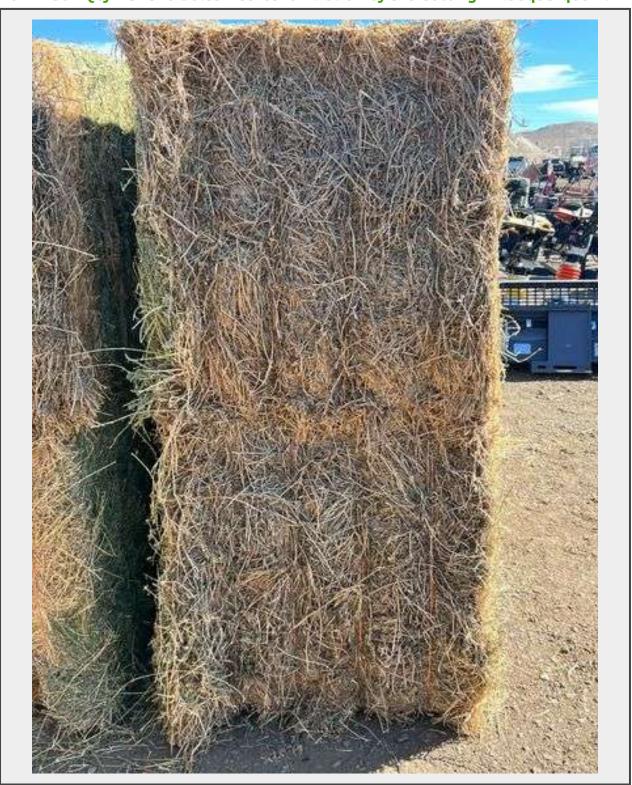

Sale Name: February Regional Online Equipment Auction

LOT 2730 - Qty 2 3X3x8 Bales Nebraska Alfalfa Hay 3rd Cutting - Albuquerque N.M

Off Site Loadout Hours 02/16/25 9:00 AM and Ends 02/21/24 4:00 PM by appointment

## **Description**

Bales weigh approximately 650lbs each.

Non specific lot. Buyer will receive the next available bales out of the stack.

Quantity: 1

https://auctions.jandjauction.com/