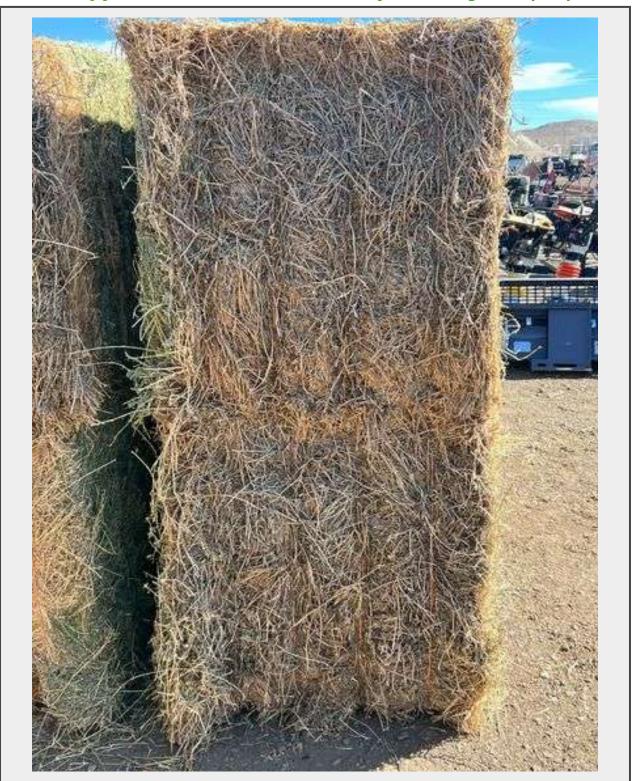

Sale Name: February Regional Online Equipment Auction

LOT 2729 - Qty 2 3X3x8 Bales Nebraska Alfalfa Hay 3rd Cutting - Albuquerque N.M

Off Site Loadout Hours 02/16/25 9:00 AM and Ends 02/21/24 4:00 PM by appointment

## **Description**

Bales weigh approximately 650lbs each.

Non specific lot. Buyer will receive the next available bales out of the stack.

Quantity: 1

https://auctions.jandjauction.com/