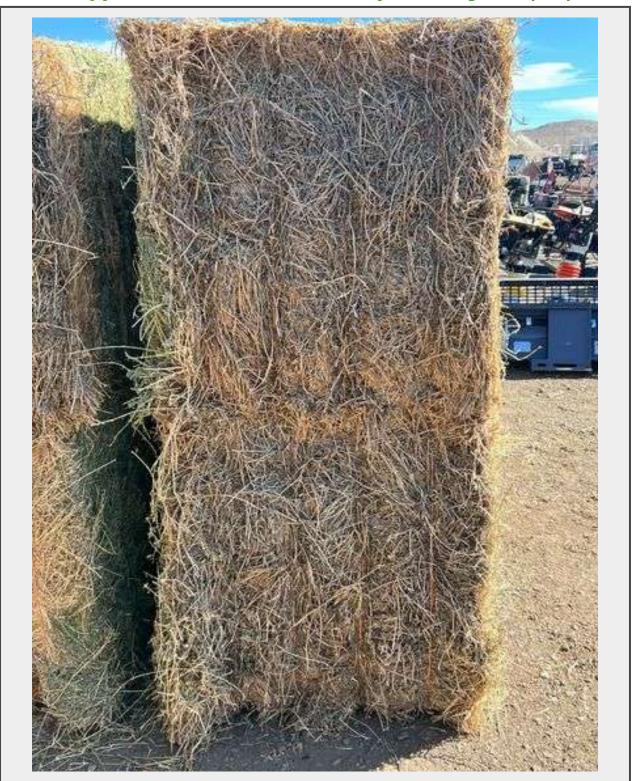

Sale Name: February Regional Online Equipment Auction

LOT 2728 - Qty 2 3X3x8 Bales Nebraska Alfalfa Hay 3rd Cutting - Albuquerque N.M

Off Site Loadout Hours 02/16/25 9:00 AM and Ends 02/21/24 4:00 PM by appointment

## **Description**

Bales weigh approximately 650lbs each.

Non specific lot. Buyer will receive the next available bales out of the stack.

Quantity: 1

https://auctions.jandjauction.com/