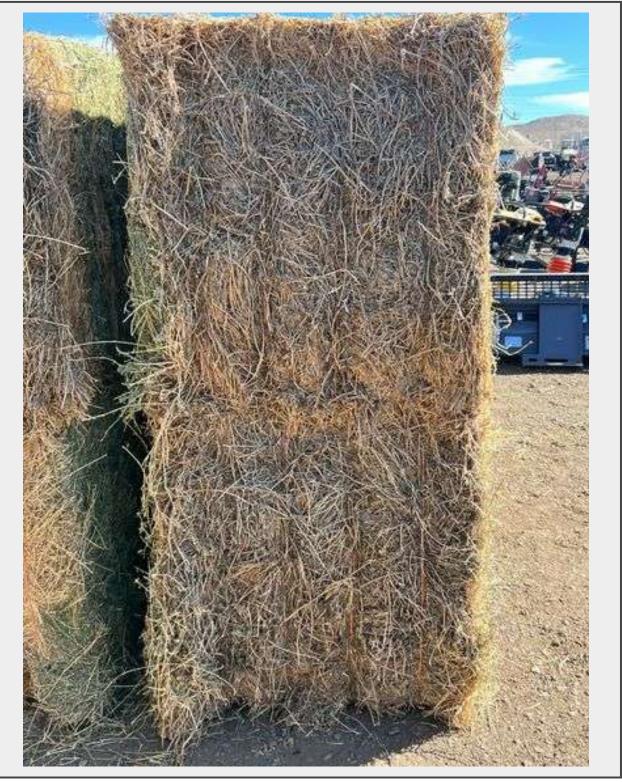

Sale Name: February Regional Online Equipment Auction LOT 2726 - Qty 2 3X3x8 Bales Nebraska Alfalfa Hay 3rd Cutting - Albuquerque N.M

**Off Site Loadout Hours** 02/16/25 9:00 AM and Ends 02/21/24 4:00 PM by appointment

## Description

Bales weigh approximately 650lbs each.

Non specific lot. Buyer will receive the next available bales out of the stack. **Quantity:** 1

https://auctions.jandjauction.com/