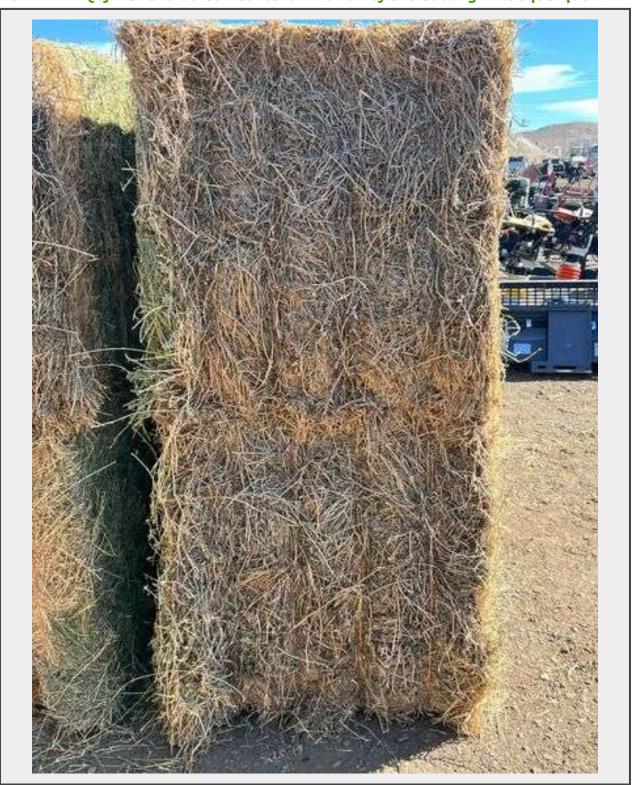

Sale Name: February Regional Online Equipment Auction

LOT 2724 - Qty 2 3X3x8 Bales Nebraska Alfalfa Hay 3rd Cutting - Albuquerque N.M

Off Site Loadout Hours 02/16/25 9:00 AM and Ends 02/21/24 4:00 PM by appointment

## **Description**

Bales weigh approximately 650lbs each.

Non specific lot. Buyer will receive the next available bales out of the stack.

Quantity: 1

https://auctions.jandjauction.com/