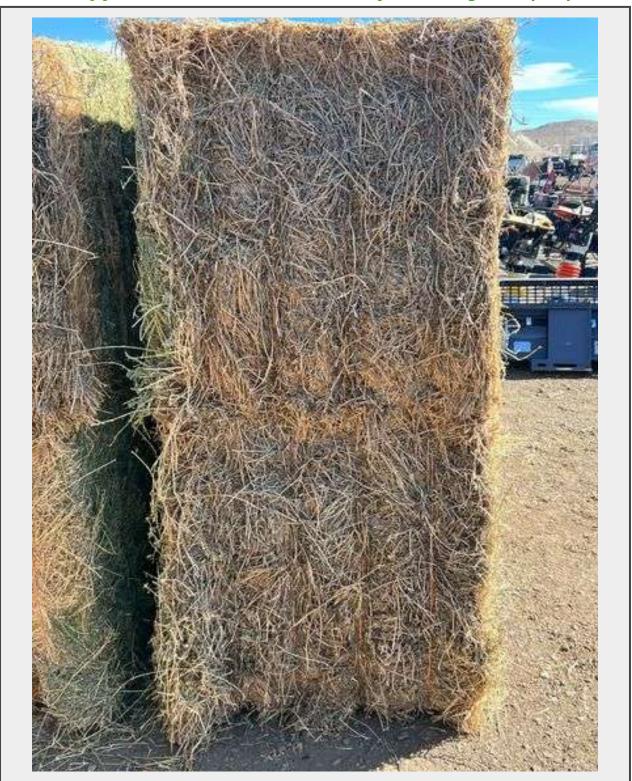

Sale Name: February Regional Online Equipment Auction

LOT 2722 - Qty 2 3X3x8 Bales Nebraska Alfalfa Hay 3rd Cutting - Albuquerque N.M

Off Site Loadout Hours 02/16/25 9:00 AM and Ends 02/21/24 4:00 PM by appointment

## **Description**

Bales weigh approximately 650lbs each.

Non specific lot. Buyer will receive the next available bales out of the stack.

Quantity: 1

https://auctions.jandjauction.com/