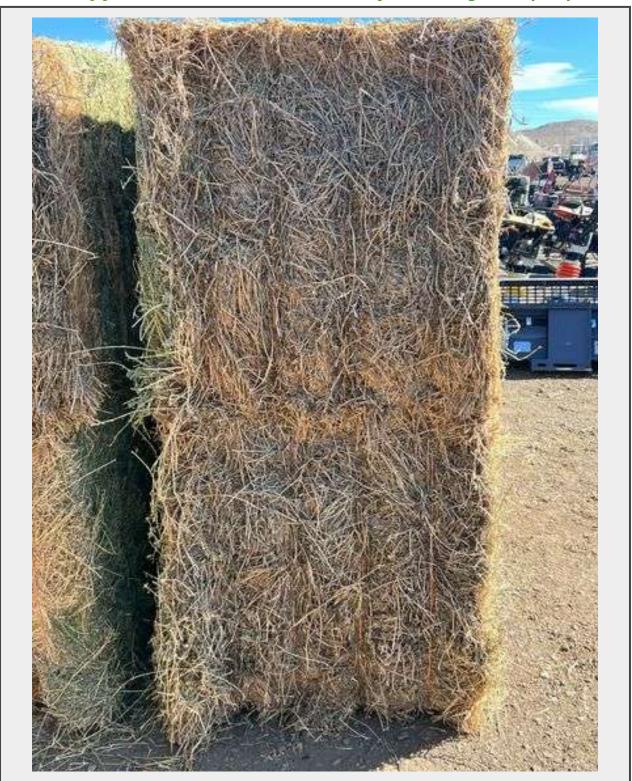

Sale Name: February Regional Online Equipment Auction

LOT 2720 - Qty 2 3X3x8 Bales Nebraska Alfalfa Hay 3rd Cutting - Albuquerque N.M

Off Site Loadout Hours 02/16/25 9:00 AM and Ends 02/21/24 4:00 PM by appointment

## **Description**

Bales weigh approximately 650lbs each.

Non specific lot. Buyer will receive the next available bales out of the stack.

Quantity: 1

https://auctions.jandjauction.com/