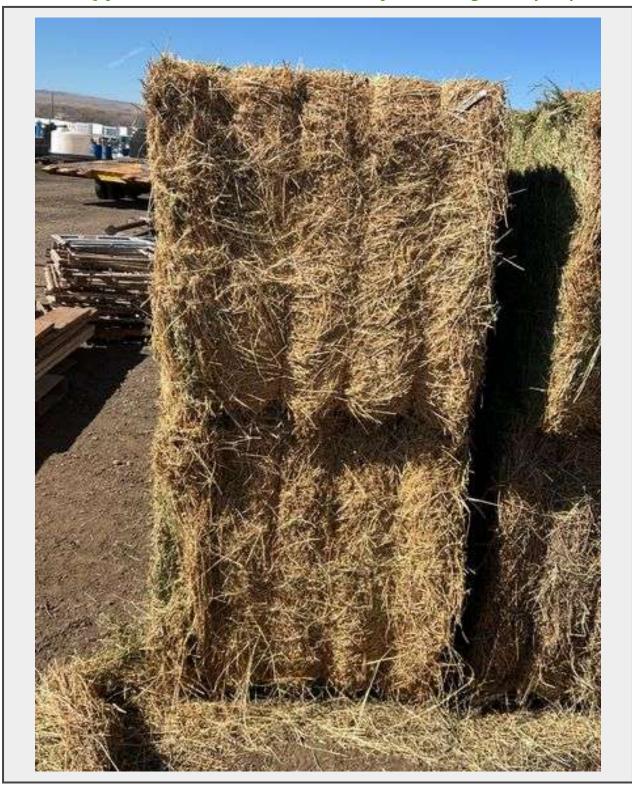

Sale Name: February Regional Online Equipment Auction

LOT 2716 - Qty 2 3X3x8 Bales Nebraska Alfalfa Hay 3rd Cutting - Albuquerque N.M

Off Site Loadout Hours 02/16/25 9:00 AM and Ends 02/21/24 4:00 PM by appointment

## **Description**

Bales weigh approximately 650lbs each.

Non specific lot. Buyer will receive the next available bales out of the stack.

Quantity: 1

https://auctions.jandjauction.com/