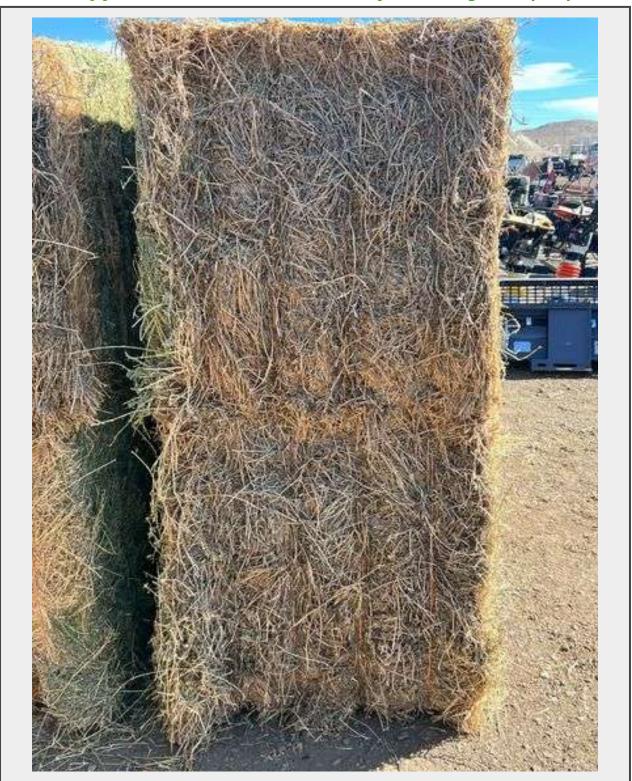

Sale Name: February Regional Online Equipment Auction

LOT 2713 - Qty 2 3X3x8 Bales Nebraska Alfalfa Hay 3rd Cutting - Albuquerque N.M

Off Site Loadout Hours 02/16/25 9:00 AM and Ends 02/21/24 4:00 PM by appointment

## **Description**

Bales weigh approximately 650lbs each.

Non specific lot. Buyer will receive the next available bales out of the stack.

Quantity: 1

https://auctions.jandjauction.com/