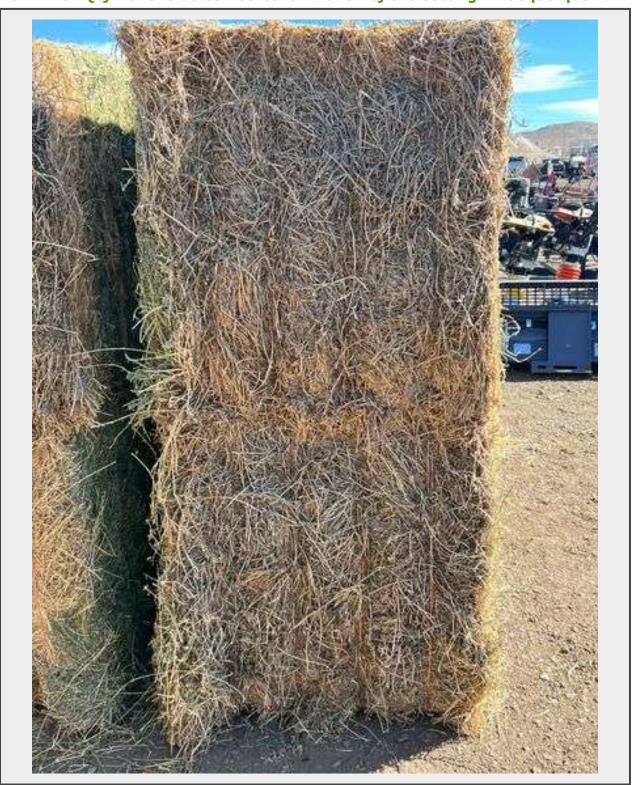

Sale Name: February Regional Online Equipment Auction

LOT 2710 - Qty 2 3X3x8 Bales Nebraska Alfalfa Hay 3rd Cutting - Albuquerque N.M

Off Site Loadout Hours 02/16/25 9:00 AM and Ends 02/21/24 4:00 PM by appointment

## **Description**

Bales weigh approximately 650lbs each.

Non specific lot. Buyer will receive the next available bales out of the stack.

Quantity: 1

https://auctions.jandjauction.com/