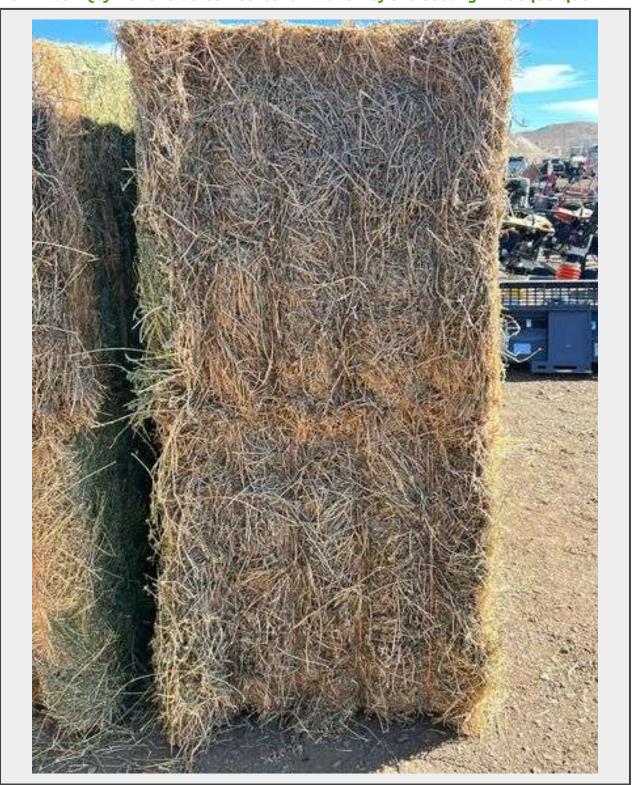

Sale Name: February Regional Online Equipment Auction

LOT 2708 - Qty 2 3X3x8 Bales Nebraska Alfalfa Hay 3rd Cutting - Albuquerque N.M

Off Site Loadout Hours 02/16/25 9:00 AM and Ends 02/21/24 4:00 PM by appointment

## **Description**

Bales weigh approximately 650lbs each.

Non specific lot. Buyer will receive the next available bales out of the stack.

Quantity: 1

https://auctions.jandjauction.com/