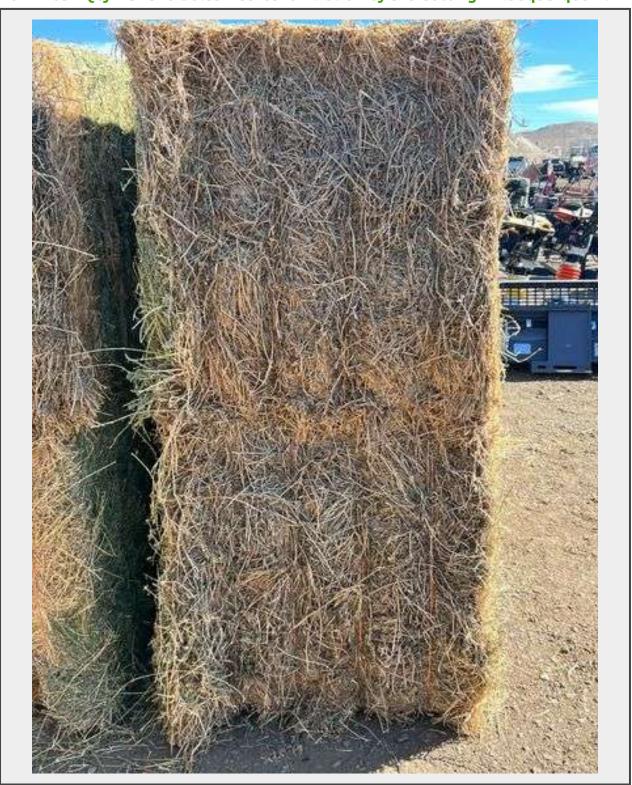

Sale Name: February Regional Online Equipment Auction

LOT 2705 - Qty 2 3X3x8 Bales Nebraska Alfalfa Hay 3rd Cutting - Albuquerque N.M

Off Site Loadout Hours 02/16/25 9:00 AM and Ends 02/21/24 4:00 PM by appointment

## **Description**

Bales weigh approximately 650lbs each.

Non specific lot. Buyer will receive the next available bales out of the stack.

Quantity: 1

https://auctions.jandjauction.com/