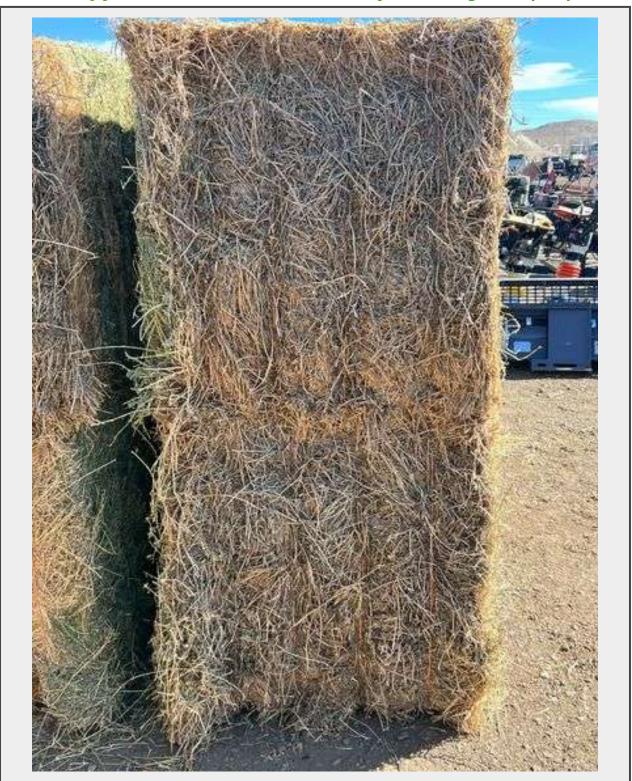

Sale Name: February Regional Online Equipment Auction

LOT 2704 - Qty 2 3X3x8 Bales Nebraska Alfalfa Hay 3rd Cutting - Albuquerque N.M

Off Site Loadout Hours 02/16/25 9:00 AM and Ends 02/21/24 4:00 PM by appointment

## **Description**

Bales weigh approximately 650lbs each.

Non specific lot. Buyer will receive the next available bales out of the stack.

Quantity: 1

https://auctions.jandjauction.com/