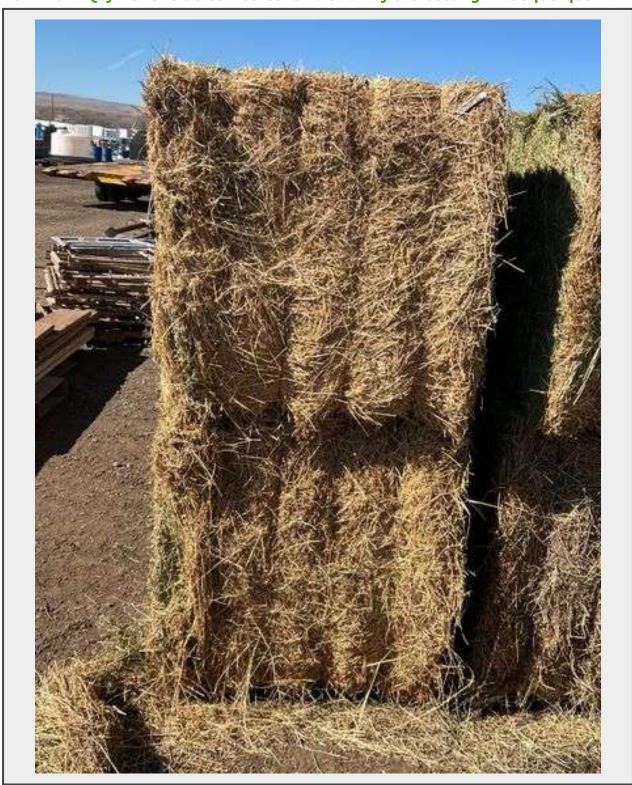

Sale Name: February Regional Online Equipment Auction

LOT 2702 - Qty 2 3X3x8 Bales Nebraska Alfalfa Hay 3rd Cutting - Albuquerque N.M

Off Site Loadout Hours 02/16/25 9:00 AM and Ends 02/21/24 4:00 PM by appointment

## **Description**

Bales weigh approximately 650lbs each.

Non specific lot. Buyer will receive the next available bales out of the stack.

Quantity: 1

https://auctions.jandjauction.com/