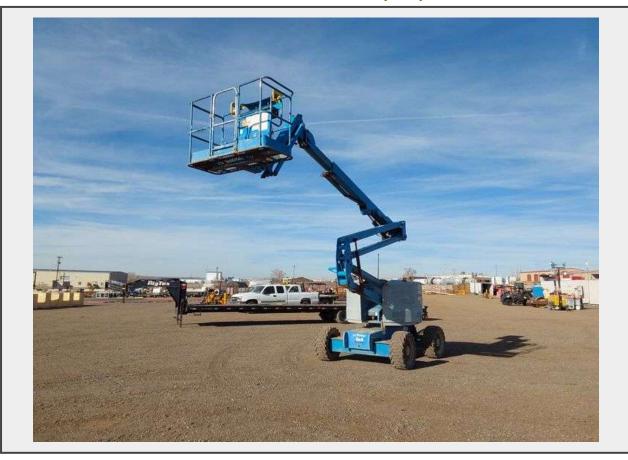

Sale Name: February Regional Online Equipment Auction

LOT 16206 - 2013 Genie Z45P 4x4 Boom Lift - Albuquerque NM

Off Site Loadout Hours 02/16/25 9:00 AM and Ends 02/21/24 4:00 PM by appointment

Terms THIS LISTING IS SUBJECT TO J&J AUCTIONEERS TERMS AND CONDITIONS, INCLUDING WITHOUT LIMITATION, THIS CATALOG IS ONLY A "GUIDE" AND MAY NOT BE ACCURATE, THAT ALL SALES ARE FINAL AND THAT BUYER IS RESPONSIBLE FOR INSPECTION OF ALL EQUIPMENT PRIOR TO BIDDING. ALL LOTS HAVE DEFICIENCIES. PHOTOS MAY SHOW MULTIPLE LOTS IN THE BACKGROUND. QUANTITIES AND LENGHTS ARE APPROXIMATE J&J AUCTIONEERS DOES NOT OFFER SHIPPING ON THIS LOT AND SUCH SHIPPING IS THE SOLE RESPONSIBILITY OF THE BUYER. THANK YOU FOR YOUR BUSINESS.

## **Description**

w/ 45ft Lift

**Hours Observed:** 3795

Quantity: 1

https://auctions.jandjauction.com/