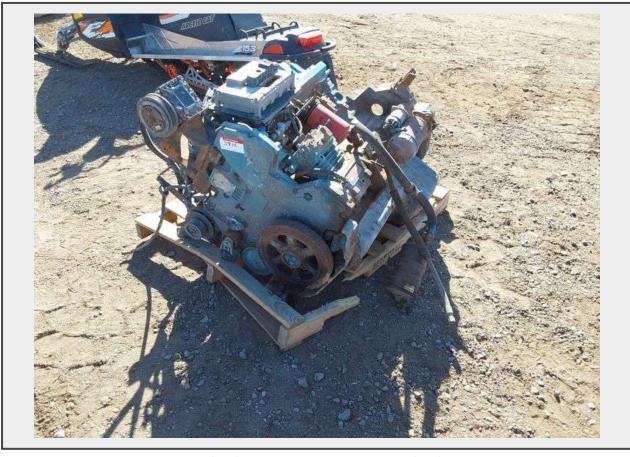

## **Sale Name:** February Regional Online Equipment Auction LOT 3416 - International DT466 Engine - Albuquerque N.M.

Off Site Loadout Hours 02/16/25 9:00 AM and Ends 02/21/24 4:00 PM by appointment

Terms This Listing is subject to J&J auctioneers terms and conditions, including without limitation, this catalog is only a "guide" and may not be accurate, that all sales are final and that buyer is responsible for inspection of all equipment prior to bidding. All lots have deficiencies. Photos may show multiple lots in the background. Quantities and lenghts are approximate J&J auctioneers does not offer shipping on this lot and such shipping is the sole responsibility of the buyer. Thank you for your business.