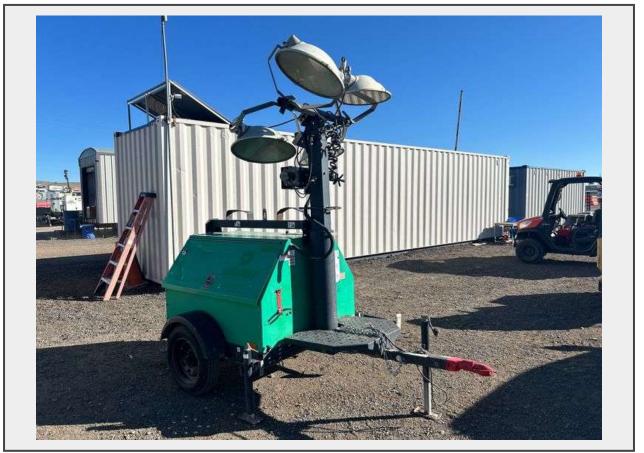

Sale Name: February Regional Online Equipment Auction LOT 3417 - 2105 Magnum MLT4060K Portable Light Tower Albuquerque N.M

**Off Site Loadout Hours** 02/16/25 9:00 AM and Ends 02/21/24 4:00 PM by appointment

## Description

W/ 6KW Genset S/A MTD Serial Number: 1410410, Hours Observed: 19286 Quantity: 1

**J&J** Auctioneers

https://auctions.jandjauction.com/