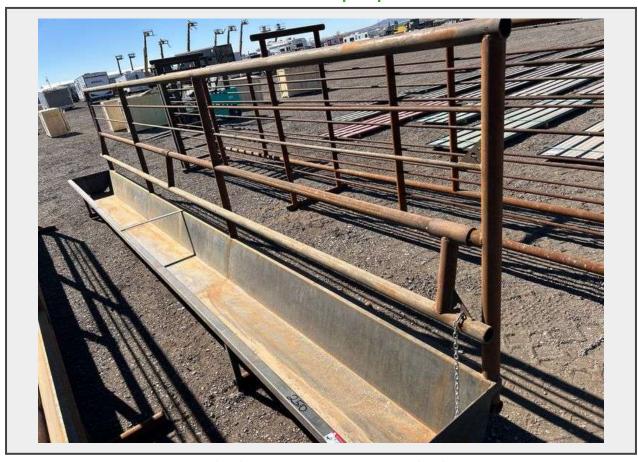

**Sale Name:** February Regional Online Equipment Auction LOT 2510 - 24ft Panel with Feed bunk - Albuquerque NM

Off Site Loadout Hours 02/16/25 9:00 AM and Ends 02/21/24 4:00 PM by appointment

Terms THIS LISTING IS SUBJECT TO J&J AUCTIONEERS TERMS AND CONDITIONS, INCLUDING WITHOUT LIMITATION, THIS CATALOG IS ONLY A "GUIDE" AND MAY NOT BE ACCURATE, THAT ALL SALES ARE FINAL AND THAT BUYER IS RESPONSIBLE FOR INSPECTION OF ALL EQUIPMENT PRIOR TO BIDDING. ALL LOTS HAVE DEFICIENCIES. PHOTOS MAY SHOW MULTIPLE LOTS IN THE BACKGROUND. QUANTITIES AND LENGHTS ARE APPROXIMATE J&J AUCTIONEERS DOES NOT OFFER SHIPPING ON THIS LOT AND SUCH SHIPPING IS THE SOLE RESPONSIBILITY OF THE BUYER. THANK YOU FOR YOUR BUSINESS.

## **Description**

w/ adjustable headrail

Quantity: 1

https://auctions.jandjauction.com/