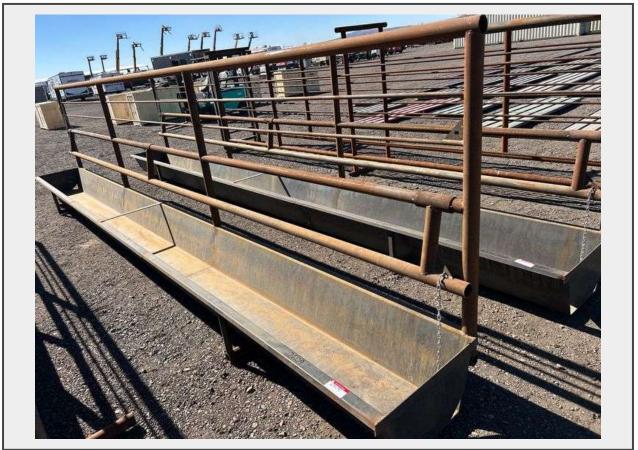

Sale Name: February Regional Online Equipment Auction LOT 2509 - 24ft Panel with Feed bunk - Albuquerque NM

**Off Site Loadout Hours** 02/16/25 9:00 AM and Ends 02/21/24 4:00 PM by appointment

**Terms** THIS LISTING IS SUBJECT TO J&J AUCTIONEERS TERMS AND CONDITIONS, INCLUDING WITHOUT LIMITATION, THIS CATALOG IS ONLY A "GUIDE" AND MAY NOT BE ACCURATE, THAT ALL SALES ARE FINAL AND THAT BUYER IS RESPONSIBLE FOR INSPECTION OF ALL EQUIPMENT PRIOR TO BIDDING. ALL LOTS HAVE DEFICIENCIES. PHOTOS MAY SHOW MULTIPLE LOTS IN THE BACKGROUND. QUANTITIES AND LENGHTS ARE APPROXIMATE J&J AUCTIONEERS DOES NOT OFFER SHIPPING ON THIS LOT AND SUCH SHIPPING IS THE SOLE RESPONSIBILITY OF THE BUYER. THANK YOU FOR YOUR BUSINESS.

## Description

w/ adjustable headrail

Quantity: 1

**J&J** Auctioneers

https://auctions.jandjauction.com/