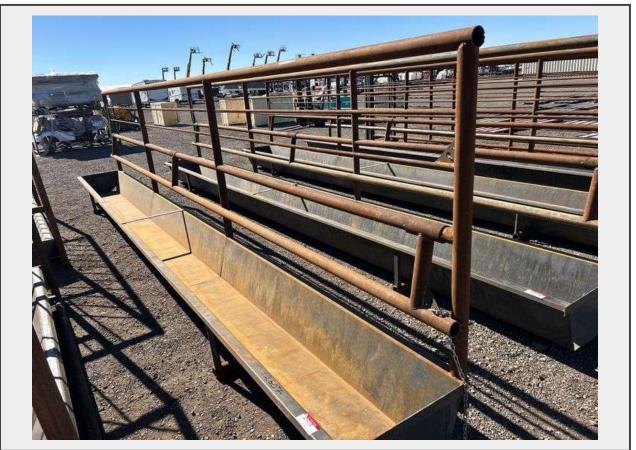

Sale Name: February Regional Online Equipment Auction LOT 2507 - 24ft Panel with Feed bunk - Albuquerque NM

**Off Site Loadout Hours** 02/16/25 9:00 AM and Ends 02/21/24 4:00 PM by appointment

**Terms** THIS LISTING IS SUBJECT TO J&J AUCTIONEERS TERMS AND CONDITIONS, INCLUDING WITHOUT LIMITATION, THIS CATALOG IS ONLY A "GUIDE" AND MAY NOT BE ACCURATE, THAT ALL SALES ARE FINAL AND THAT BUYER IS RESPONSIBLE FOR INSPECTION OF ALL EQUIPMENT PRIOR TO BIDDING. ALL LOTS HAVE DEFICIENCIES. PHOTOS MAY SHOW MULTIPLE LOTS IN THE BACKGROUND. QUANTITIES AND LENGHTS ARE APPROXIMATE J&J AUCTIONEERS DOES NOT OFFER SHIPPING ON THIS LOT AND SUCH SHIPPING IS THE SOLE RESPONSIBILITY OF THE BUYER. THANK YOU FOR YOUR BUSINESS.

## Description

w/ adjustable headrail

Quantity: 1

**J&J** Auctioneers

https://auctions.jandjauction.com/