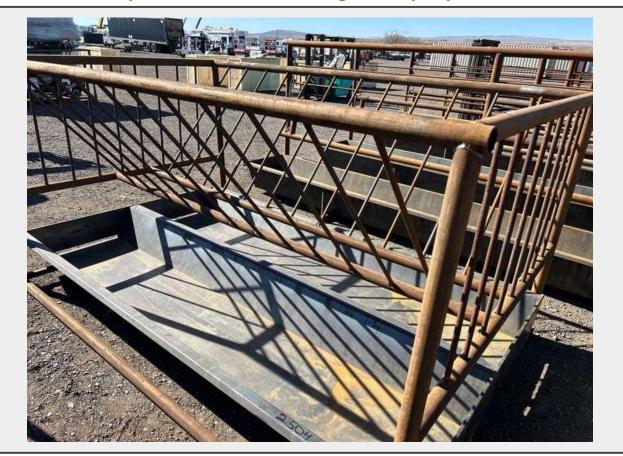

Sale Name: February Regional Online Equipment Auction

LOT 2504 - 10ft Square Bale Feeder with Trough - Albuquerque NM

Off Site Loadout Hours 02/16/25 9:00 AM and Ends 02/21/24 4:00 PM by appointment

Terms This Listing is subject to J&J auctioneers terms and conditions, including without limitation, this catalog is only a "guide" and may not be accurate, that all sales are final and that buyer is responsible for inspection of all equipment prior to bidding. All lots have deficiencies. Photos may show multiple lots in the background. Quantities and lenghts are approximate J&J auctioneers does not offer shipping on this lot and such shipping is the sole responsibility of the buyer. Thank you for your business.