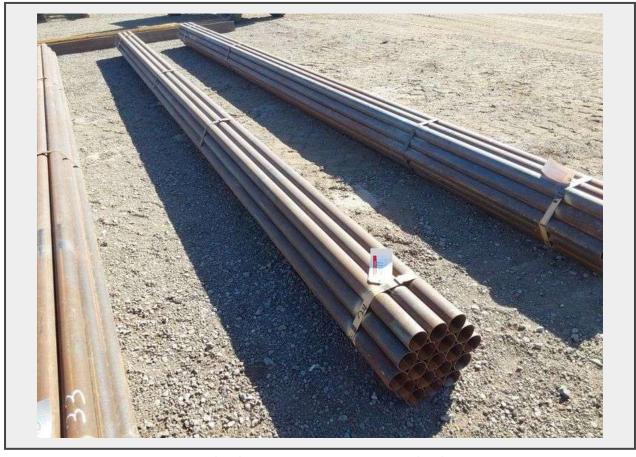

**Sale Name:** February Regional Online Equipment Auction LOT 2411 - Qty(19) 3"x24' Tubing - Albuquerque NM

Off Site Loadout Hours 02/16/25 9:00 AM and Ends 02/21/24 4:00 PM by appointment

Terms THIS LISTING IS SUBJECT TO J&J AUCTIONEERS TERMS AND CONDITIONS, INCLUDING WITHOUT LIMITATION, THIS CATALOG IS ONLY A "GUIDE" AND MAY NOT BE ACCURATE, THAT ALL SALES ARE FINAL AND THAT BUYER IS RESPONSIBLE FOR INSPECTION OF ALL EQUIPMENT PRIOR TO BIDDING. ALL LOTS HAVE DEFICIENCIES. PHOTOS MAY SHOW MULTIPLE LOTS IN THE BACKGROUND. QUANTITIES AND LENGHTS ARE APPROXIMATE J&J AUCTIONEERS DOES NOT OFFER SHIPPING ON THIS LOT AND SUCH SHIPPING IS THE SOLE RESPONSIBILITY OF THE BUYER. THANK YOU FOR YOUR BUSINESS.

## **Description**

Qty(19) 3"x24' Tubing

Quantity: 1

https://auctions.jandjauction.com/