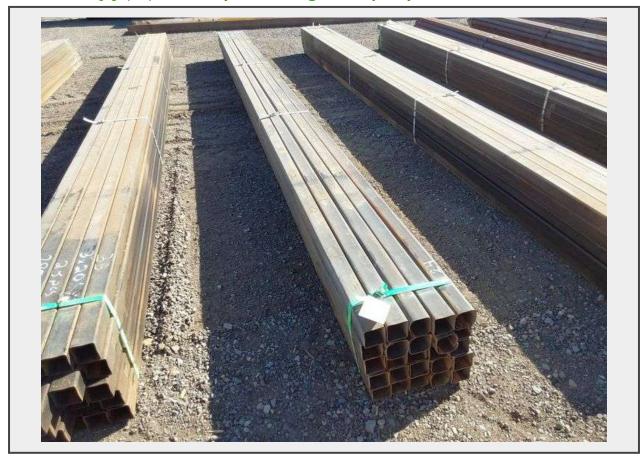

**Sale Name:** February Regional Online Equipment Auction

LOT 2404 - Qty (25) 3"x21' Square Tubing - Albuquerque NM

Off Site Loadout Hours 02/16/25 9:00 AM and Ends 02/21/24 4:00 PM by appointment

Terms THIS LISTING IS SUBJECT TO J&J AUCTIONEERS TERMS AND CONDITIONS, INCLUDING WITHOUT LIMITATION, THIS CATALOG IS ONLY A "GUIDE" AND MAY NOT BE ACCURATE, THAT ALL SALES ARE FINAL AND THAT BUYER IS RESPONSIBLE FOR INSPECTION OF ALL EQUIPMENT PRIOR TO BIDDING. ALL LOTS HAVE DEFICIENCIES. PHOTOS MAY SHOW MULTIPLE LOTS IN THE BACKGROUND. QUANTITIES AND LENGHTS ARE APPROXIMATE J&J AUCTIONEERS DOES NOT OFFER SHIPPING ON THIS LOT AND SUCH SHIPPING IS THE SOLE RESPONSIBILITY OF THE BUYER. THANK YOU FOR YOUR BUSINESS.

## **Description**

Qty (25) 3"x21' Square Tubing

Quantity: 1

https://auctions.jandjauction.com/