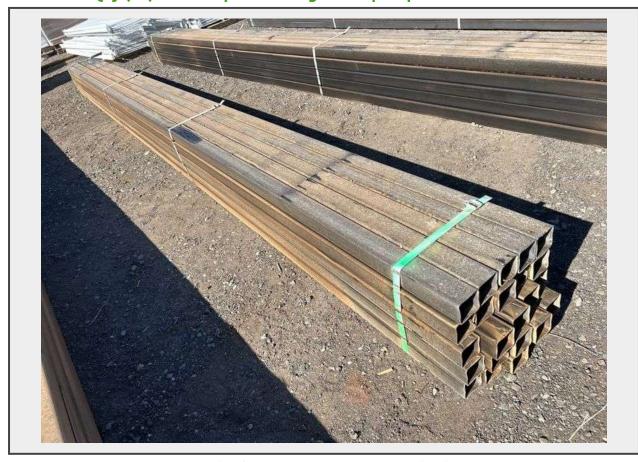

Sale Name: February Regional Online Equipment Auction

LOT 2402 - Qty (25) 3"x21' Square Tubing - Albuquerque NM

Off Site Loadout Hours 02/16/25 9:00 AM and Ends 02/21/24 4:00 PM by appointment

Terms THIS LISTING IS SUBJECT TO J&J AUCTIONEERS TERMS AND CONDITIONS, INCLUDING WITHOUT LIMITATION, THIS CATALOG IS ONLY A "GUIDE" AND MAY NOT BE ACCURATE, THAT ALL SALES ARE FINAL AND THAT BUYER IS RESPONSIBLE FOR INSPECTION OF ALL EQUIPMENT PRIOR TO BIDDING. ALL LOTS HAVE DEFICIENCIES. PHOTOS MAY SHOW MULTIPLE LOTS IN THE BACKGROUND. QUANTITIES AND LENGHTS ARE APPROXIMATE J&J AUCTIONEERS DOES NOT OFFER SHIPPING ON THIS LOT AND SUCH SHIPPING IS THE SOLE RESPONSIBILITY OF THE BUYER. THANK YOU FOR YOUR BUSINESS.

## **Description**

Qty (25) 3"x21' Square Tubing

Quantity: 1

https://auctions.jandjauction.com/