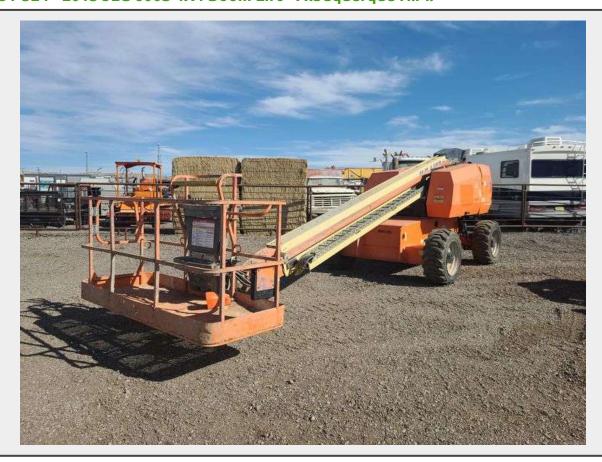

**Sale Name:** February Regional Online Equipment Auction LOT 524 - 2015 JLG 600S 4X4 Boom Lift - Albuquerque N.M.

Off Site Loadout Hours 02/16/25 9:00 AM and Ends 02/21/24 4:00 PM by appointment

Terms THIS LISTING IS SUBJECT TO J&J AUCTIONEERS TERMS AND CONDITIONS, INCLUDING WITHOUT LIMITATION, THIS CATALOG IS ONLY A "GUIDE" AND MAY NOT BE ACCURATE, THAT ALL SALES ARE FINAL AND THAT BUYER IS RESPONSIBLE FOR INSPECTION OF ALL EQUIPMENT PRIOR TO BIDDING. ALL LOTS HAVE DEFICIENCIES. PHOTOS MAY SHOW MULTIPLE LOTS IN THE BACKGROUND. QUANTITIES AND LENGHTS ARE APPROXIMATE J&J AUCTIONEERS DOES NOT OFFER SHIPPING ON THIS LOT AND SUCH SHIPPING IS THE SOLE RESPONSIBILITY OF THE BUYER. THANK YOU FOR YOUR BUSINESS.

## **Description**

Serial Number: 0300208523, Hours Observed: 6768

Quantity: 1

https://auctions.jandjauction.com/