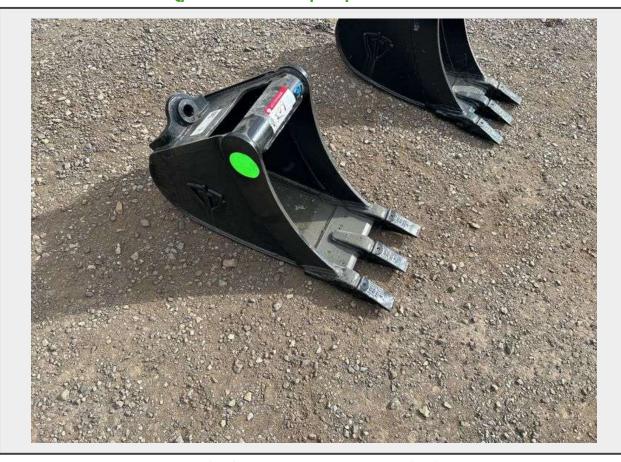

## **Sale Name:** February Regional Online Equipment Auction LOT 709 - Paladin 12in Q/C Bucket - Albuquerque NM

Off Site Loadout Hours 02/16/25 9:00 AM and Ends 02/21/24 4:00 PM by appointment

Terms THIS LISTING IS SUBJECT TO J&J AUCTIONEERS TERMS AND CONDITIONS, INCLUDING WITHOUT LIMITATION, THIS CATALOG IS ONLY A "GUIDE" AND MAY NOT BE ACCURATE, THAT ALL SALES ARE FINAL AND THAT BUYER IS RESPONSIBLE FOR INSPECTION OF ALL EQUIPMENT PRIOR TO BIDDING. ALL LOTS HAVE DEFICIENCIES. PHOTOS MAY SHOW MULTIPLE LOTS IN THE BACKGROUND. QUANTITIES AND LENGHTS ARE APPROXIMATE J&J AUCTIONEERS DOES NOT OFFER SHIPPING ON THIS LOT AND SUCH SHIPPING IS THE SOLE RESPONSIBILITY OF THE BUYER. THANK YOU FOR YOUR BUSINESS.

## Description

w/ To Fit Mini Excavator **Serial** # 000168688-7

Quantity: 1

https://auctions.jandjauction.com/