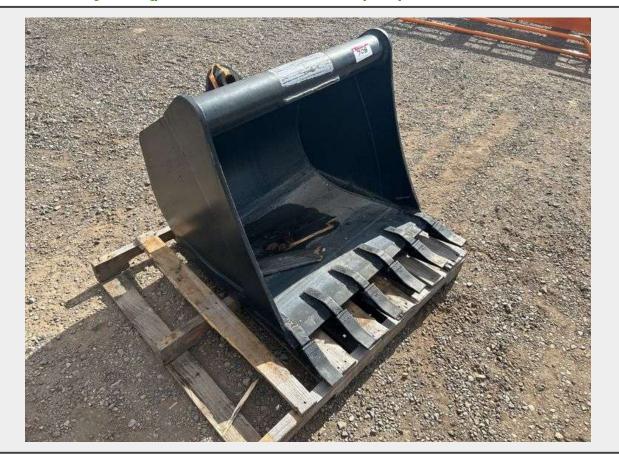

Sale Name: February Regional Online Equipment Auction

LOT 708 - Sany 36in Q/C Excavator Bucket - Albuquerque NM

Off Site Loadout Hours 02/16/25 9:00 AM and Ends 02/21/24 4:00 PM by appointment

Terms THIS LISTING IS SUBJECT TO J&J AUCTIONEERS TERMS AND CONDITIONS, INCLUDING WITHOUT LIMITATION, THIS CATALOG IS ONLY A "GUIDE" AND MAY NOT BE ACCURATE, THAT ALL SALES ARE FINAL AND THAT BUYER IS RESPONSIBLE FOR INSPECTION OF ALL EQUIPMENT PRIOR TO BIDDING. ALL LOTS HAVE DEFICIENCIES. PHOTOS MAY SHOW MULTIPLE LOTS IN THE BACKGROUND. QUANTITIES AND LENGHTS ARE APPROXIMATE J&J AUCTIONEERS DOES NOT OFFER SHIPPING ON THIS LOT AND SUCH SHIPPING IS THE SOLE RESPONSIBILITY OF THE BUYER. THANK YOU FOR YOUR BUSINESS.