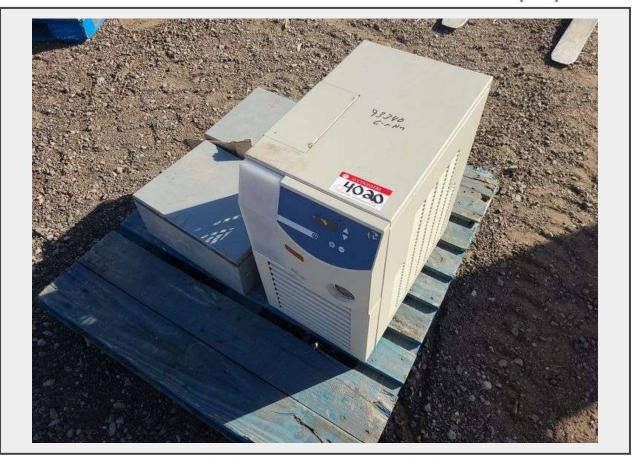

Sale Name: February Regional Online Equipment Auction

LOT 4020 - Neslab Merlin M25 Water Chiller & Eaton Switches - Albuquerque NM

Off Site Loadout Hours 02/16/25 9:00 AM and Ends 02/21/24 4:00 PM by appointment