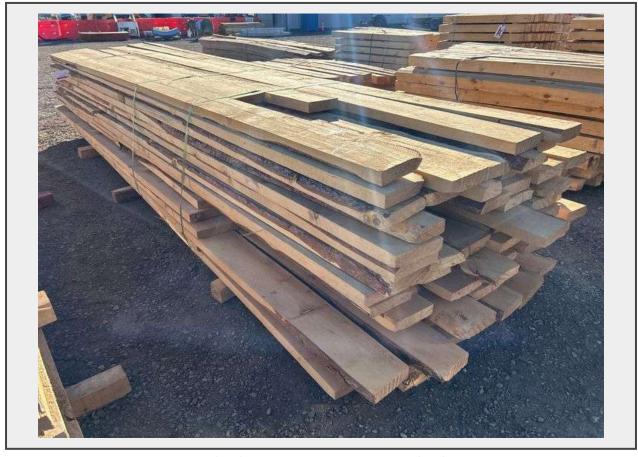

**Sale Name:** February Regional Online Equipment Auction LOT 3234 - Oty Rough Cut Lumber - Albuquerque NM

Off Site Loadout Hours 02/16/25 9:00 AM and Ends 02/21/24 4:00 PM by appointment

Terms This Listing is subject to J&J Auctioneers Terms and Conditions, including without limitation, this catalog is only a "guide" and may not be accurate, that all sales are final and that buyer is responsible for inspection of all equipment prior to bidding. All lots have deficiencies. Photos may show multiple lots in the background. Quantities and lenghts are approximate J&J auctioneers does not offer shipping on this lot and such shipping is the sole responsibility of the buyer. Thank you for your business.