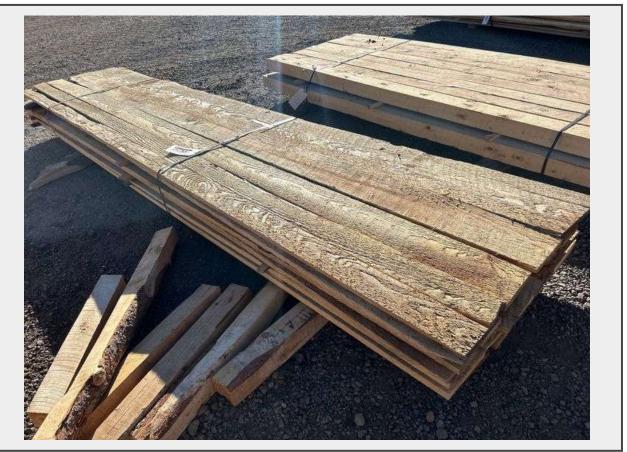

Sale Name: February Regional Online Equipment Auction LOT 3233 - Qty Rough Cut Lumber - Albuquerque NM

**Off Site Loadout Hours** 02/16/25 9:00 AM and Ends 02/21/24 4:00 PM by appointment

**Terms** THIS LISTING IS SUBJECT TO J&J AUCTIONEERS TERMS AND CONDITIONS, INCLUDING WITHOUT LIMITATION, THIS CATALOG IS ONLY A "GUIDE" AND MAY NOT BE ACCURATE, THAT ALL SALES ARE FINAL AND THAT BUYER IS RESPONSIBLE FOR INSPECTION OF ALL EQUIPMENT PRIOR TO BIDDING. ALL LOTS HAVE DEFICIENCIES. PHOTOS MAY SHOW MULTIPLE LOTS IN THE BACKGROUND. QUANTITIES AND LENGHTS ARE APPROXIMATE J&J AUCTIONEERS DOES NOT OFFER SHIPPING ON THIS LOT AND SUCH SHIPPING IS THE SOLE RESPONSIBILITY OF THE BUYER. THANK YOU FOR YOUR BUSINESS.