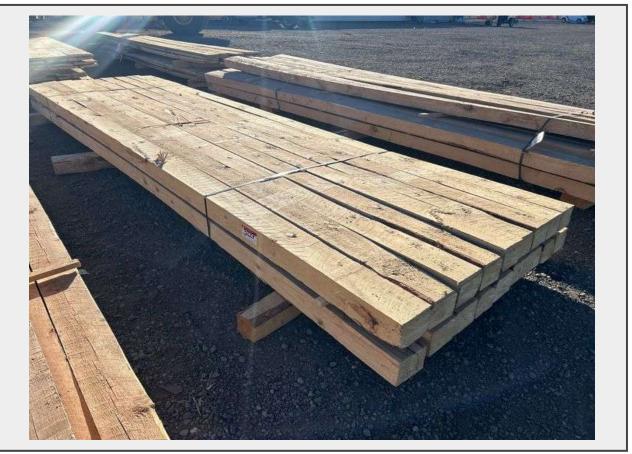

Sale Name: February Regional Online Equipment Auction LOT 3229 - Qty 14ft 4x6 Lumber - Albuquerque NM

**Off Site Loadout Hours** 02/16/25 9:00 AM and Ends 02/21/24 4:00 PM by appointment

**Terms** THIS LISTING IS SUBJECT TO J&J AUCTIONEERS TERMS AND CONDITIONS, INCLUDING WITHOUT LIMITATION, THIS CATALOG IS ONLY A "GUIDE" AND MAY NOT BE ACCURATE, THAT ALL SALES ARE FINAL AND THAT BUYER IS RESPONSIBLE FOR INSPECTION OF ALL EQUIPMENT PRIOR TO BIDDING. ALL LOTS HAVE DEFICIENCIES. PHOTOS MAY SHOW MULTIPLE LOTS IN THE BACKGROUND. QUANTITIES AND LENGHTS ARE APPROXIMATE J&J AUCTIONEERS DOES NOT OFFER SHIPPING ON THIS LOT AND SUCH SHIPPING IS THE SOLE RESPONSIBILITY OF THE BUYER. THANK YOU FOR YOUR BUSINESS.

## Description

Qty 4x6 lumber

Quantity: 1

https://auctions.jandjauction.com/