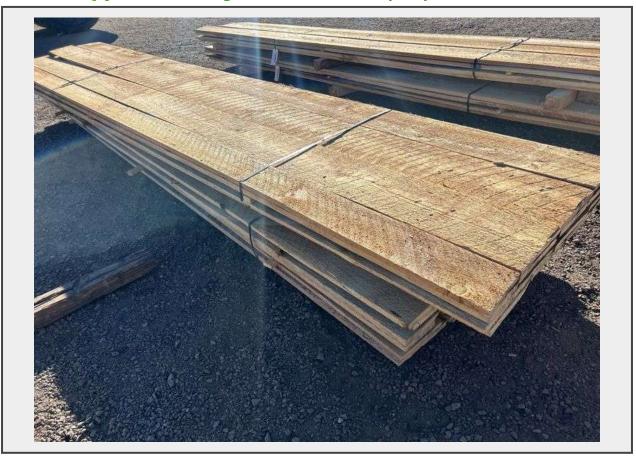

Sale Name: February Regional Online Equipment Auction

LOT 3226 - Qty 14ft 1x12 Rough Cut Lumber - Albuquerque NM

Off Site Loadout Hours 02/16/25 9:00 AM and Ends 02/21/24 4:00 PM by appointment

Terms This Listing is subject to J&J auctioneers terms and conditions, including without limitation, this catalog is only a "guide" and may not be accurate, that all sales are final and that buyer is responsible for inspection of all equipment prior to bidding. All lots have deficiencies. Photos may show multiple lots in the background. Quantities and lenghts are approximate J&J auctioneers does not offer shipping on this lot and such shipping is the sole responsibility of the buyer. Thank you for your business.