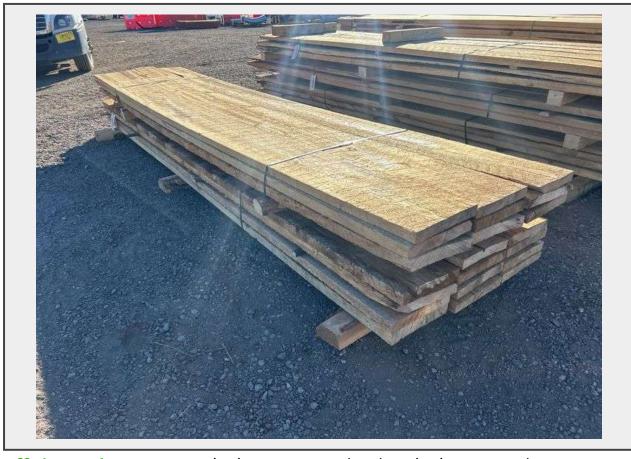

## **Sale Name:** February Regional Online Equipment Auction LOT 3224 - Oty Rough Cut Lumber - Albuquerque NM

Off Site Loadout Hours 02/16/25 9:00 AM and Ends 02/21/24 4:00 PM by appointment

Terms THIS LISTING IS SUBJECT TO J&J AUCTIONEERS TERMS AND CONDITIONS, INCLUDING WITHOUT LIMITATION, THIS CATALOG IS ONLY A "GUIDE" AND MAY NOT BE ACCURATE, THAT ALL SALES ARE FINAL AND THAT BUYER IS RESPONSIBLE FOR INSPECTION OF ALL EQUIPMENT PRIOR TO BIDDING. ALL LOTS HAVE DEFICIENCIES. PHOTOS MAY SHOW MULTIPLE LOTS IN THE BACKGROUND. QUANTITIES AND LENGHTS ARE APPROXIMATE J&J AUCTIONEERS DOES NOT OFFER SHIPPING ON THIS LOT AND SUCH SHIPPING IS THE SOLE RESPONSIBILITY OF THE BUYER. THANK YOU FOR YOUR BUSINESS.